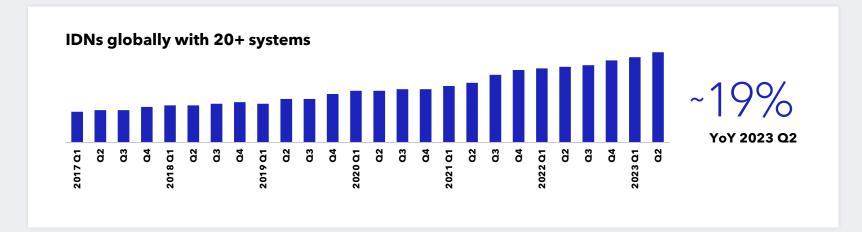

asive and profoundly better, where diseases are identified early and treated quickly so patients can get back to what matters most.

### Intuitive by the numbers

1,800,000+

Procedures performed on da Vinci® systems in 2022

3,000+

Peer-reviewed articles published in 2022

1,200+

Da Vinci systems placed in 2022

13,000,000+

Procedures performed on da Vinci systems to date\*

34,000+

Peer-reviewed articles published to date

8,000+

Da Vinci systems in hospitals globally\*

(\*) As of Jun. 2023.

## Worldwide procedure trend





© 2023 Intuitive Surgical Operations, Inc.

## Worldwide capital trend



INTUÎTIVE

© 2023 Intuitive Surgical Operations, Inc.

## Procedure growth drivers



#### Customers continue to reinvest

Phase 1

Adopt

Phase 2

Operationalize

Phase 3

Standardize





#### 2023 priorities

# Accelerate access to and quality of MIS by driving:

Increased utilization in focus procedures by country through training, commercial activities, and market access efforts

Innovation— Expanded indications, and launches of our new platforms Continuity of supply, product quality and services provision as we emerge from pandemic stresses

Increased productivity in functions that benefit from industrial scale

# Business Overview

Intuitive advances what's possible in minimally invasive care, expanding care team abilities to help improve patient outcomes.

### Systems

Precise, powerful systems designed to extend capabilities for minimally invasive care

## Learning

A progressive learning pathway to help expand the capabilities and technological proficiency of ph