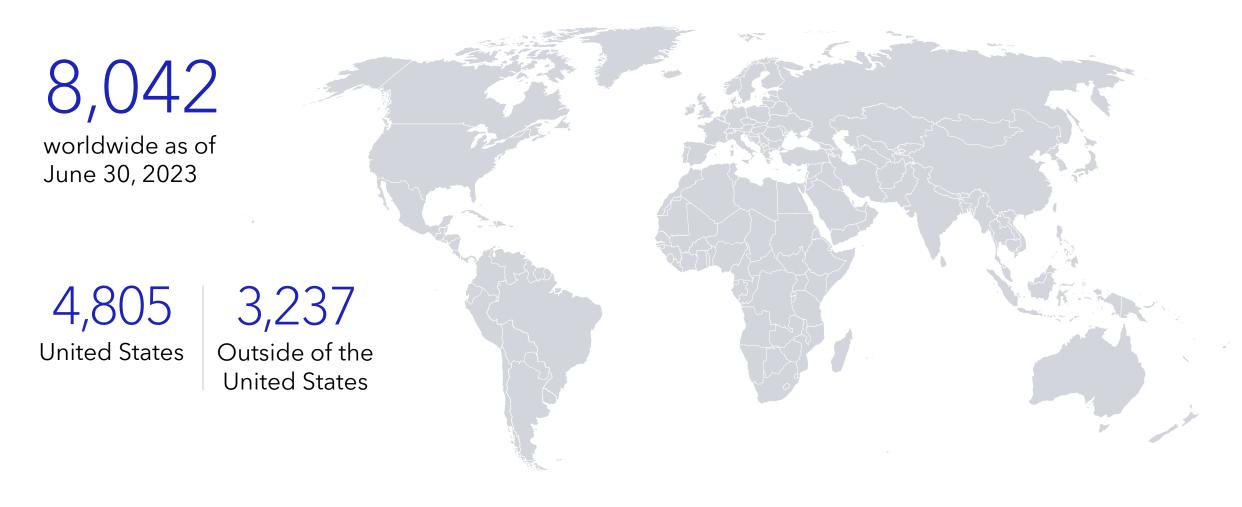

Procedures performed on da Vinci systems to date\*

34,000+

Peer-reviewed articles published to date

8,000+

Da Vinci systems in hospitals globally\*

(\*) As of Jun. 2023.

### Da Vinci System Installed Base