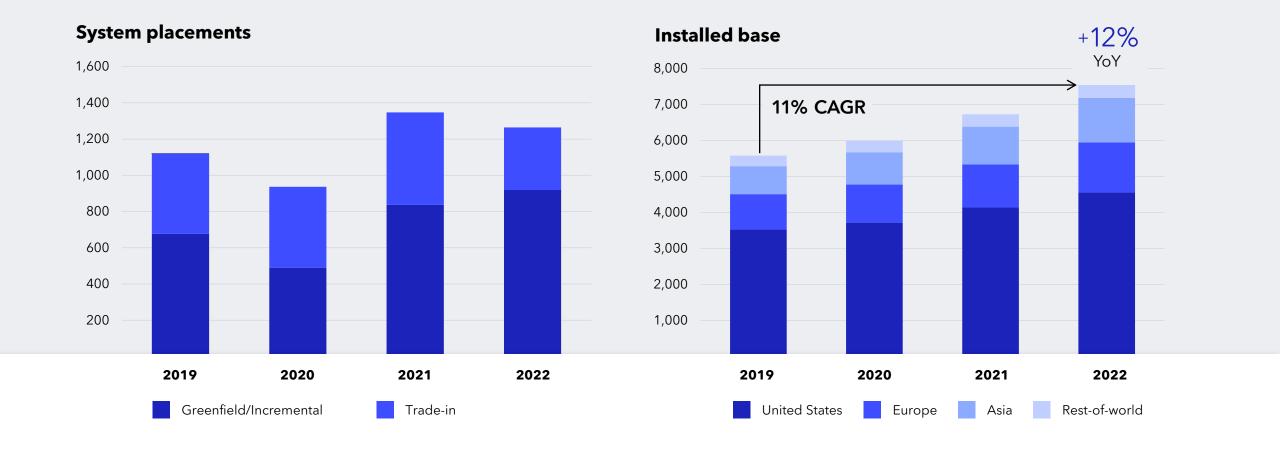

g care. Through ingenuity and intelligent technology, we expand the potential of physicians to heal without constraints.

#### **Our vision**

We envision a future of care that is less invasive and profoundly better, where diseases are identified early and treated quickly so patients can get back to what matters most.

### Intuitive by the numbers

1,800,000+

Procedures performed on da Vinci® systems in 2022

3,000+

Peer-reviewed articles published in 2022

1,200+

Da Vinci systems placed in 2022

13,000,000+

Procedures performed on da Vinci systems to date\*

34,000+

Peer-reviewed articles published to date

8,000+

Da Vinci systems in hospitals globally\*

(\*) As of Jun. 2023.

## Worldwide procedure trend





© 2023 Intuitive Surgical Operations, Inc.

## Worldwide capital trend



INTUÎTIVE

© 2023 Intuitive Surgical Operations, Inc.

## Procedure growth drivers



#### Customers continue to reinvest

Phase 1

Adopt

Phase 2

Operationalize

Phase 3

Standardize





#### 2023 priorities

# Accelerate access to and quality of MIS by driving:

Increased utilization in focus procedures by country through training, commercial activities, and market access efforts

Innovation— Expanded indications, and launches of our new platforms Continuity of supply, product quality and services provision as we emerge from pandemic stresses

Increased productivity in functions that benefit from industrial scale

# Business Overview

Intuitive advances what's possible in minimally invasive care, expanding care team abilities to help improve patient outcomes.

### Systems

Precise, p