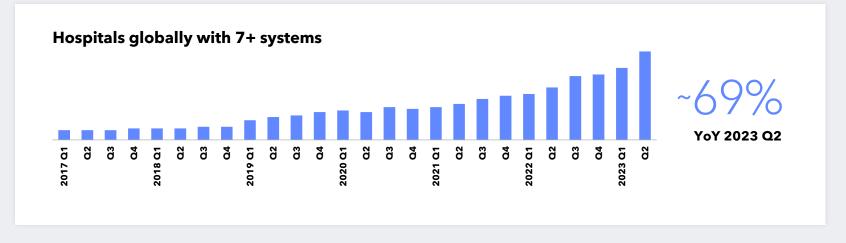

ive and profoundly better, where diseases are identified early and treated quickly so patients can get back to what matters most.

### Intuitive by the numbers

1,800,000+

Procedures performed on da Vinci® systems in 2022

3,000+

Peer-reviewed articles published in 2022

1,200+

Da Vinci systems placed in 2022

13,000,000+

Procedures performed on da Vinci systems to date\*

34,000+

Peer-reviewed articles published to date

8,000+

Da Vinci systems in hospitals globally\*

(\*) As of Jun. 2023.

## Worldwide procedure trend





© 2023 Intuitive Surgical Operations, Inc.

## Worldwide capital trend



INTUÎTIVE

© 2023 Intuitive Surgical Operations, Inc.

## Procedure growth drivers



#### Customers continue to reinvest

Phase 1

Adopt

Phase 2

Operationalize

Phase 3

Standardize





#### 2023 priorities

# Accelerate access to and quality of MIS by driving:

Increased utilization in focus procedures by country through training, commercial activities, and market access efforts

Innovation— Expanded indications, and launches of our new platforms Continuity of supply, product quality and services provision as we emerge from pandemic stresses

Increased productivity in functions that benefit from industrial scale

# Business Overview

Intuitive advances what's possible in minimally invasive care, expanding care team abilities to help improve patient outcomes.

### Systems

Precise, powerful systems designed to extend capabilities for minimally invasive care

## Learning

A progressive learning pathway to help expand the capabilities and technological proficiency of phys